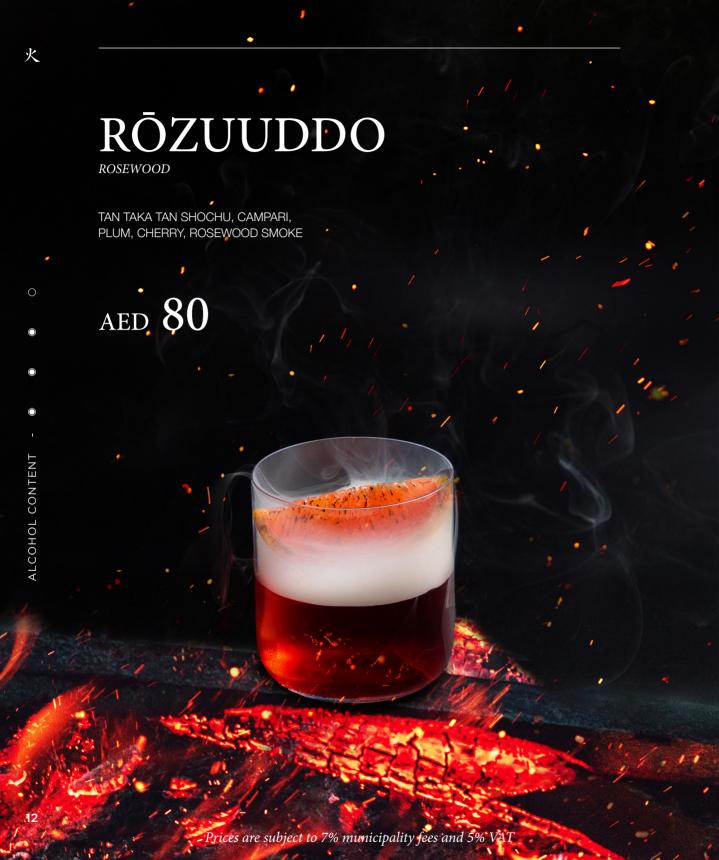

### AMAI HONŌ

SWEET FLAMES

PATRÓN BLANCO TEQUILA, YUZU, CHILLI, AGAVE

17

WILD

GERMANA CACHAÇA, SAKE, PEACH WATER, HIBISCUS

A leaf flies slowly, Moving in its gentle wake As it rocks the trees.