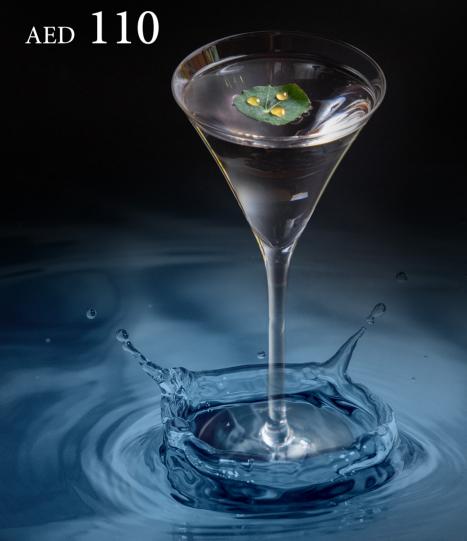

# KŌSUI

PERFUME

ST. GERMAIN ELDERFLOWER LIQUEUR, PISCO, MINT, ORANGE BLOSSOM, PROSECCO

AED 65

ALCOHOL CONTENT

Steadfast, it sits; stays. Foundation beneath our feet. Silently breathing.

A clear stream flows through, Speaking so fly to the land. Providing life; growth.