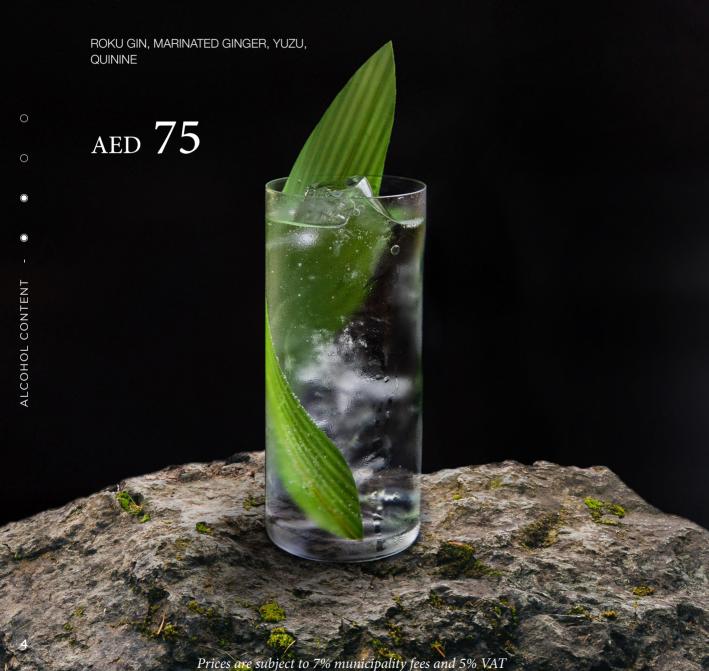

#### MAYABAY KURASHIKKU

MAYABAY CLASSIC

ROKU GIN, LEMONGRASS, CITRUS, KAFFIR AROMA