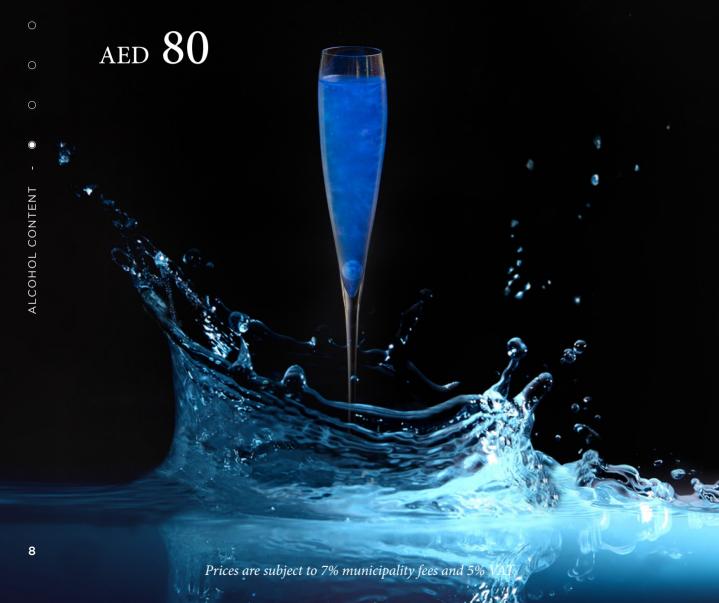

#### **SHIOKAZE**

SEA BREEZE

GREY GOOSE VODKA, SAKURA, VERMOUTH MIX, GINGER WATER

ALCOHOL CONTENT

A powerful blaze, Raging with passion and strength. At which drives all men.

ALCOHOL CONTENT